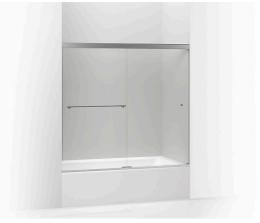

### Material

Frameless, 1/4" (6 mm) thick Crystal Clear tempered glass.

## Technology

- Center-guided mechanism for smooth, quiet sliding action and easy cleaning.
- Frameless design with minimal metal allows for greater ease of cleaning.
- Low bottom track creates easy entry and exit to the bathing space.

#### Installation

- Out-of-plumb adjustability simplifies installation.
- Sliding bath door.
- Not for use in hospitality.