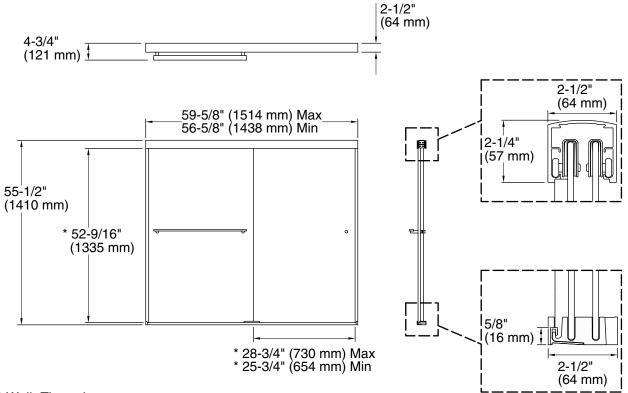

## **Technical Information**

All product dimensions are nominal.

Installation type: For bath installation Opening style: Sliding/Bypass Opening Width - 56-5/8" (1438 mm)

Min:

Opening Width - 59-5/8" (1514 mm)

Max:

Walk-through - Min: 25-3/4" (654 mm)
Walk-through - Max: 28-3/4" (730 mm)
Base-To-Wall 3/8" (10 mm)

Radius - Max:

Glass thickness: 1/4" (6 mm)
Glass coating: CleanCoat®

#### **Notes**

Install this product according to the installation guide.

Wall jambs are made of clear plastic and may not cover existing shower door holes.

NOTICE: The vertical opening should be a minimum of 58" (1473 mm) to allow clearance for installing the top track over the wall jambs.